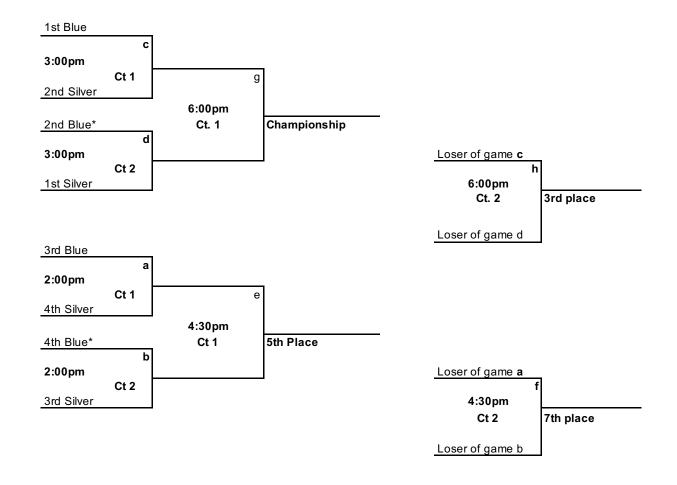

--------------|
| LAY | 8:30  | 1     | 1 vs 3       |
| Ţ   | 9:15  | 2     | 2 vs 4       |
| ₫.  | 10:00 | 3     | 1 vs 4       |
| OL  | 10:45 | 4     | 2 vs 3       |
| Ŏ   | 11:30 | 5     | 3 vs 4       |
| Ь   | 12:15 | 6     | 1 vs 2       |

<sup>\*</sup> ALL TIMES APPROXIMATE EXCEPT FOR FIRST TWO MATCHES

|   | Silver Court #2    |
|---|--------------------|
| 1 | St. Francis Borgia |
| 2 | St. Dominic        |
| 3 | Parkway Central    |
| 4 | Timberland         |

## **Pool Play:**

2 sets to 25 points. Scoring begins at 6-6. (Win by 2 pts, cap @ 27.)

## **Playoffs:**

All teams advance.
All playoffs will be match play
(25 pts, 25 pts, 15 pts if needed, NO CAP).

Warm-up time for first match will be 5-5. Warm-up time following first match will be 3-3.

## **PLAYOFF BRACKETS**